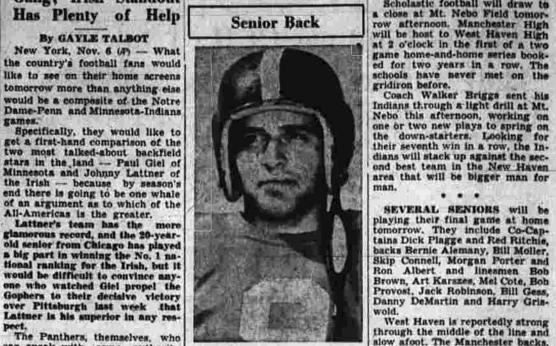

It Still Takes Plenty of Equipment can speak with some authority after having faced both men—they lost to Notre Dame 23-14, to Minnesota 35-14—voted almost

Giel, Lattner Seventh Straight
Leading Backs Minnesota One - Man
Gang; Irish Standout
Has Plenty of Help

THE LOCAL DEFENSE will be

urdays. We have not seen quite such extravagant praise of Lattner, but there could be a good reason. for that.

The Irish Whippet has three other "name" backs in there with him — Ralph Guglielmi. Neil Worden and Joe Heap — and there are several others nearly as good just behind them. Notre Dame's offense is so highly geared it can go without Lattner, as it has recovered to yesterday as the various pleted several for touchdowns.

Aminesota on the other hand, is just another football team when Giel isn't in there running or passing or kicking on about two out of three plays. He virtually is the Gopher attack, and so he naturally stands out. There can be no argument at all that he is of greater value to Minnesota than Lattner is to Notre Dame, but that doesn't necessarily make him the patter.