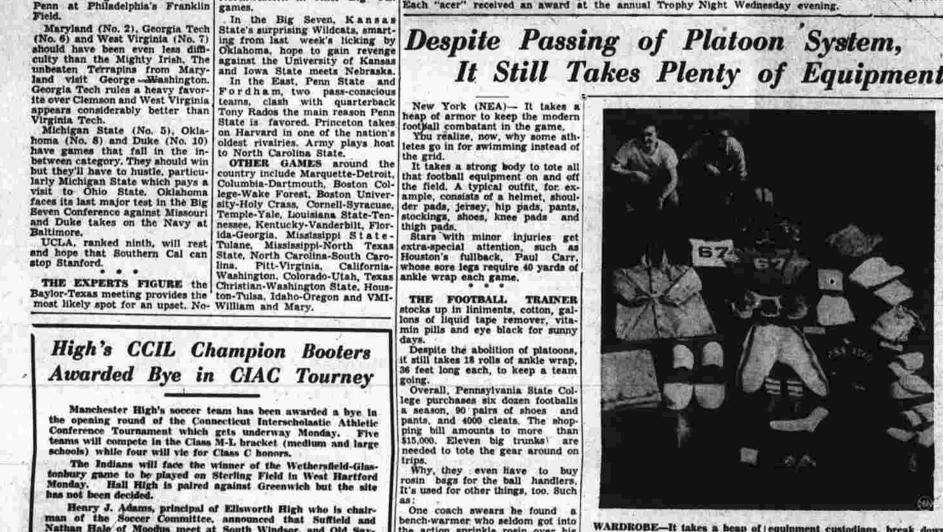

It Still Takes Plenty of Equipment can speak with some authority after having faced both men—they lost to Notre Dame 23-14, to Minnesota 35-14—voted almost

Giel, Lattner Seventh Straight
Leading Backs Minnesota One - Man
Gang; Irish Standout
Has Plenty of Help

Senier P. Scholastic football will

SEVERAL SENIORS WILL be

playing their final game at home tomorrow. They include Co-Captains Dick Plagge and Red Ritchie, backs Bernie Alemany, Bill Moller, Skip Connell, Morgan Porter and Ron Albert and linesmen Bob Brown, Art Karszes, Mel Cote, Bob Provost, Jack Robinson, Bill Gess, Danny DeMartin and Harry Griswold.