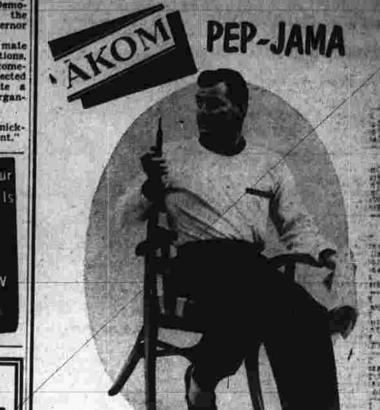

Taking and Showing Color Slides

**Budget-Priced Team For** 

FAMILY RESEMBLANCE between AKOM's Pep oincidence. They're both designed for free movment but sustained neatness. Pep Jama is processed for minimum shrinkage, comes in attractive color For true sleepwear comfort! Sizes A-B-C-D \$39